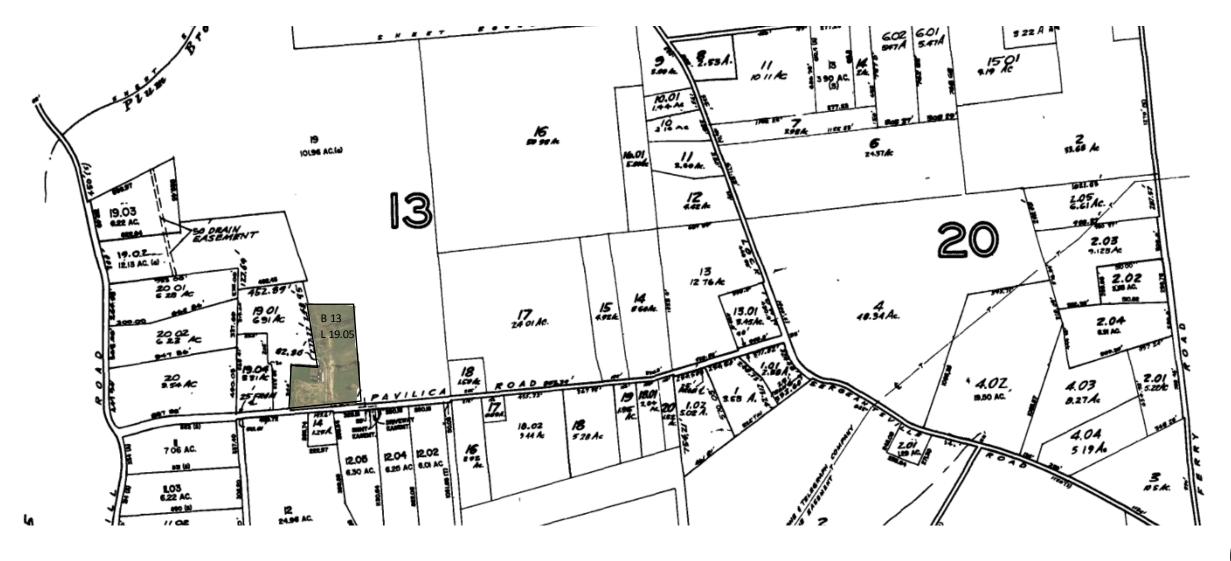

| Pavlica<br>MAP #017                                    |                   |       |             |                                        | Povi              | Revised 1/11/2022                |  |
|--------------------------------------------------------|-------------------|-------|-------------|----------------------------------------|-------------------|----------------------------------|--|
| WAF HULT                                               |                   |       |             | CURRENT                                | Revised 1/11/2022 |                                  |  |
| LOCATION AND DESCRIPTION                               | ZONING            | ACRES | BLOCK & LOT |                                        | R.E TAXES         | MISC. AVAILABLE                  |  |
| DELAWARE TOWNSHIP                                      | A-2               | 6.31  | Total       |                                        | \$410.80          | X_TITLE INSURANCE                |  |
| Hunterdon County)                                      | Agricult/Residen. |       |             |                                        |                   |                                  |  |
| ocated on Pavlica Rd.                                  | 6 acres           |       | B 13        |                                        |                   | X_PERIMETER SURVEY               |  |
|                                                        | 250' width        | 6.31  | L 19.05     | Owner: Thompson Realty Co of Princeton |                   |                                  |  |
| Sergentsville, 2 miles; Stockton, 3 miles; Flemington, | 400' depth        |       |             |                                        |                   | _TOPO SURVEY                     |  |
| 3 miles; Princeton, 20 miles; Phila, 40 miles; NYC, 60 | 50' Front & Side  |       |             |                                        |                   |                                  |  |
| miles.                                                 | 100' Rear         |       |             |                                        |                   | X_ARIEL PHOTO                    |  |
|                                                        |                   |       |             |                                        |                   | X_SKETCH PLATS                   |  |
| 5.96 acres sold to the NJCF on 4/12/2014               |                   |       |             |                                        |                   | X_SOIL & PERC. TESTS             |  |
|                                                        |                   |       |             |                                        |                   | _SUBDIVISION MAPS                |  |
|                                                        |                   |       |             |                                        |                   | X_SOIL SURVEY                    |  |
|                                                        |                   |       |             |                                        |                   | X_WETLANDS INFO<br>AND/OR REPORT |  |
|                                                        |                   |       |             |                                        |                   |                                  |  |
|                                                        |                   |       |             |                                        |                   |                                  |  |
|                                                        |                   |       |             |                                        |                   |                                  |  |
|                                                        |                   |       |             |                                        |                   |                                  |  |
|                                                        |                   |       |             |                                        |                   |                                  |  |